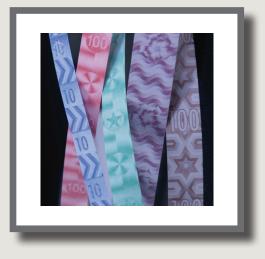

#### Anima<sup>™</sup> thread colours and effects

With its crisp and clear dynamic movements and artwork, Anima<sup>™</sup> allows instant recognition and authentication of a banknote. Thanks to the complexity of production, it is also extremely difficult to counterfeit.

#### Available colours:

Anima<sup>™</sup> is available from 3 mm up to 6 mm widths.

Anima<sup>™</sup> - Did you know?

In the blink of an eye!

This is the amount of time typically used by the public to determine whether a banknote is genuine or counterfeit. Therefore, it is essential to incorporate security features into banknotes that can be authenticated swiftly without the need for any extra tools.