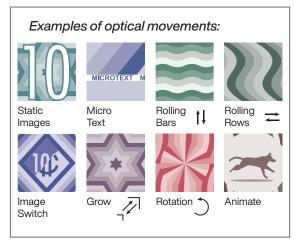

## How does Anima<sup>™</sup> thread work?

Anima<sup>™</sup> makes use of integrated lenticular lenses combined with state-of-the-art high resolution printing. The Anima<sup>™</sup> thread provides a robust and reliable platform for various dynamic effects in the design content such as switching and growth effects, as well as animations. Anima<sup>™</sup> comes in natural colors with crisp and clean design content that is tailored to fit the needs of each customer.

The integrated optical elements eliminate issues of thread soiling and allow varnishing of the banknote.

By choosing Anima<sup>™</sup>, a secure and durable technology, central banks create confidence in banknotes. Anima<sup>™</sup> is at the forefront of lenticular micro-optical innovation. A large library of moving effects (of which some can be combined) complements the library of colours and thread width to create countless thread design permutations.

#### Anima<sup>™</sup> thread colours and effects

With its crisp and clear dynamic movements and artwork, Anima<sup>™</sup> allows instant recognition and authentication of a banknote. Thanks to the complexity of production, it is also extremely difficult to counterfeit.