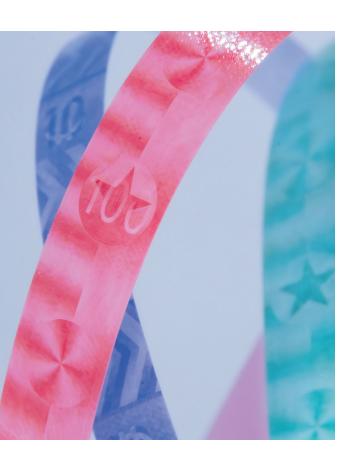

#### Anima<sup>™</sup> thread colours and effects

With its crisp and clear dynamic movements and artwork, Anima<sup>™</sup> allows instant recognition and authentication of a banknote. Thanks to the complexity of production, it is also extremely difficult to counterfeit.

#### Available colours:

Anima<sup>™</sup> is available from 3 mm up to 6 mm widths.

Anima<sup>™</sup> - Did you know?

In the blink of an eye!

This is the amount of time typically used by the public to determine whether a banknote is genuine or counterfeit. Therefore, it is essential to incorporate security features into banknotes that can be authenticated swiftly without the need for any extra tools.