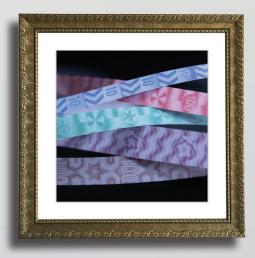

### What is Anima<sup>™</sup> thread?

Anima<sup>™</sup> is a lenticular based micro-optical thread that offers instant recognition through dynamic movement effects with tailor made customer designs.

L.,

is 100% customisable: foreground combined with background effects as well as a wide selection of colors, tailored by denomination offers central banks particularly interesting bespoke design options.

Our philosophy is to then to combine Anima<sup>™</sup> threads with customized designs of your choice, in order to create unique, stunning and distinctive Anima<sup>™</sup> threads for your banknote series.