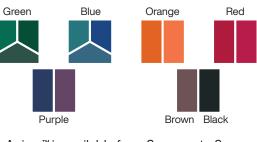

#### Available colours:

Anima<sup>™</sup> is available from 3 mm up to 6 mm widths.

Anima<sup>™</sup> - Did you know?

In the blink of an eye!

This is the amount of time typically used by the public to determine whether a banknote is genuine or counterfeit. Therefore, it is essential to incorporate security features into banknotes that can be authenticated swiftly without the need for any extra tools.